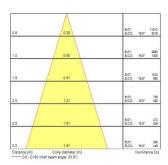

W)     | 14                                          |
| Electrical protection           | Class I                                     |
| Control gear type               | Electronic ballast                          |
| Control gear mounting           | Remote                                      |
| Dimmable                        | Yes                                         |
| Housing colour                  | RAL 9005 - Jet black                        |
| IP rating                       | IP20                                        |
| IK rating                       | IK02                                        |
| Product EAN number              | 5025768610006                               |

### **PHOTOMETRY**



# TubiXx LED Pendant TubiXx LED pendant 2700K black-gold 2061000





## **TECHNICAL DRAWINGS**