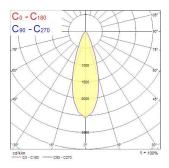

| 14                                          |
| Electrical protection           | Class I                                     |
| Control gear type               | Electronic ballast                          |
| Control gear mounting           | Remote                                      |
| Dimmable                        | Yes                                         |
| Housing colour                  | RAL 9005 - Jet black                        |
| IP rating                       | IP20                                        |
| IK rating                       | IK02                                        |
| Product EAN number              | 5025768610006                               |

### **PHOTOMETRY**



# TubiXx LED Pendant TubiXx LED pendant 2700K black-gold 2061000





## **TECHNICAL DRAWINGS**