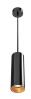

## TubiXx LED Pendant TubiXx LED pendant 2700K black-gold 2061000

#### **Product features**

TubiXx LED Pendant is a decorative pendant fixture with integrated driver, equipped with an integrated non-dimmable LED driver, Black finish with Gold reflector, colour temperature 2700K, 14W, 1152Im, 82lm/W, IP20, IK02, Class I. Dimensions 250mmx80mm (Cable length 1.5m).

# TubiXx LED Pendant TubiXx LED pendant 2700K black-gold 2061000